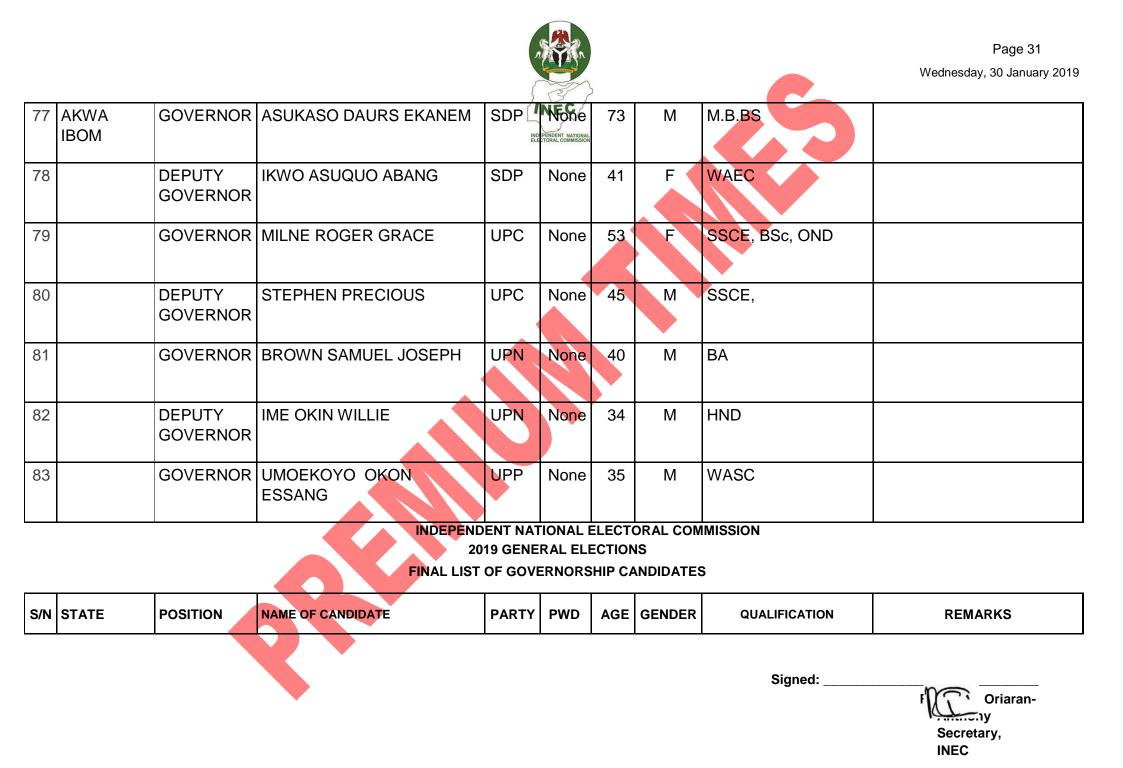

|    |         |                    |                      | ,   |                                      | 2  |   |            | Page 19<br>Wednesday, 30 January 2019 |
|----|---------|--------------------|----------------------|-----|--------------------------------------|----|---|------------|---------------------------------------|
| 56 | ADAMAWA | DEPUTY<br>GOVERNOR | IBRAHIM LISTON       |     | PENDENT NATIONAL<br>TORAL COMMISSION |    | М | FSLC, WAEC |                                       |
| 57 |         | GOVERNOR           | NAZEER SA'AD MAIYAKI | ZLP | None                                 | 32 | М | ND         |                                       |
| 58 |         | DEPUTY<br>GOVERNOR | RAYMOND ELSON        | ZLP | None                                 | 39 | М | BSc        |                                       |