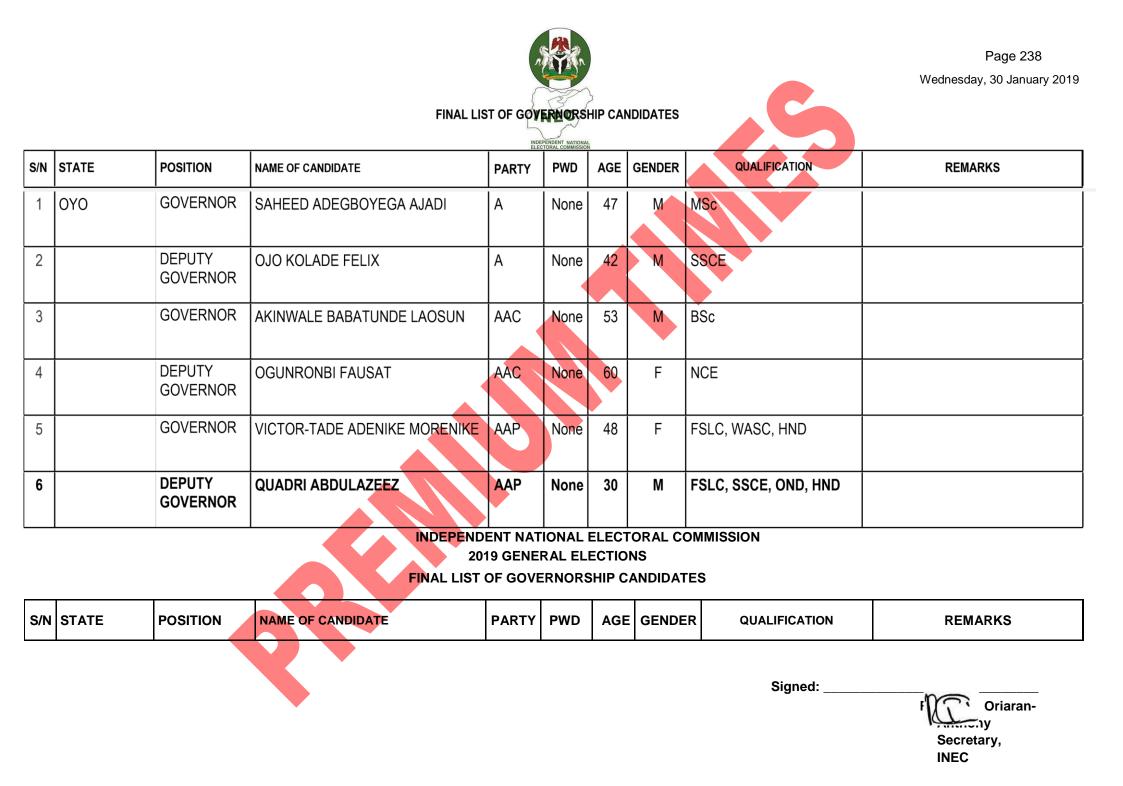

| 40 | М | FSLC, WAEC, BSc         |                                        |
| 80 |      | DEPUTY<br>GOVERNOR | ADAMS SUNMONU<br>OLUSEGUN ADEKUNLE | YPP    | None                                 | 49 | М | FSLC, WAEC, BSc,<br>MSc |                                        |
| 81 |      | GOVERNOR           | OLUSEGUN ODEGBAMI                  | ZLP    | None                                 | 56 | М | WASSC, NCE              |                                        |
| 82 |      | DEPUTY<br>GOVERNOR | COMRADE AWOFALA A.<br>AWONIYI      | ZLP    | None                                 | 52 | М | FSLC, WAEC, NCE         |                                        |

INDEPENDENT NATIONAL ELECTORAL COMMISSION 2019 GENERAL ELECTIONS

Signed:

Oriaran-J.J.Jy Secretary, INEC



|     |       |                    |                               |         |                                                 |     |        |                         | Page 239<br>Wednesday, 30 January 2019 |
|-----|-------|--------------------|-------------------------------|---------|-------------------------------------------------|-----|--------|-------------------------|----------------------------------------|
| 7   | OYO   | GOVERNOR           | OKEMAKINDE RAMOTA<br>FUMILAYO | ABP     | NECTOR<br>PENDENT NATIONAL<br>STORAL COMMISSION | 51  | F      | HND, B.ED               |                                        |
| 8   |       | DEPUTY<br>GOVERNOR | OJO OLUWASEGUN                | ABP     | None                                            | 39  | М      | HND