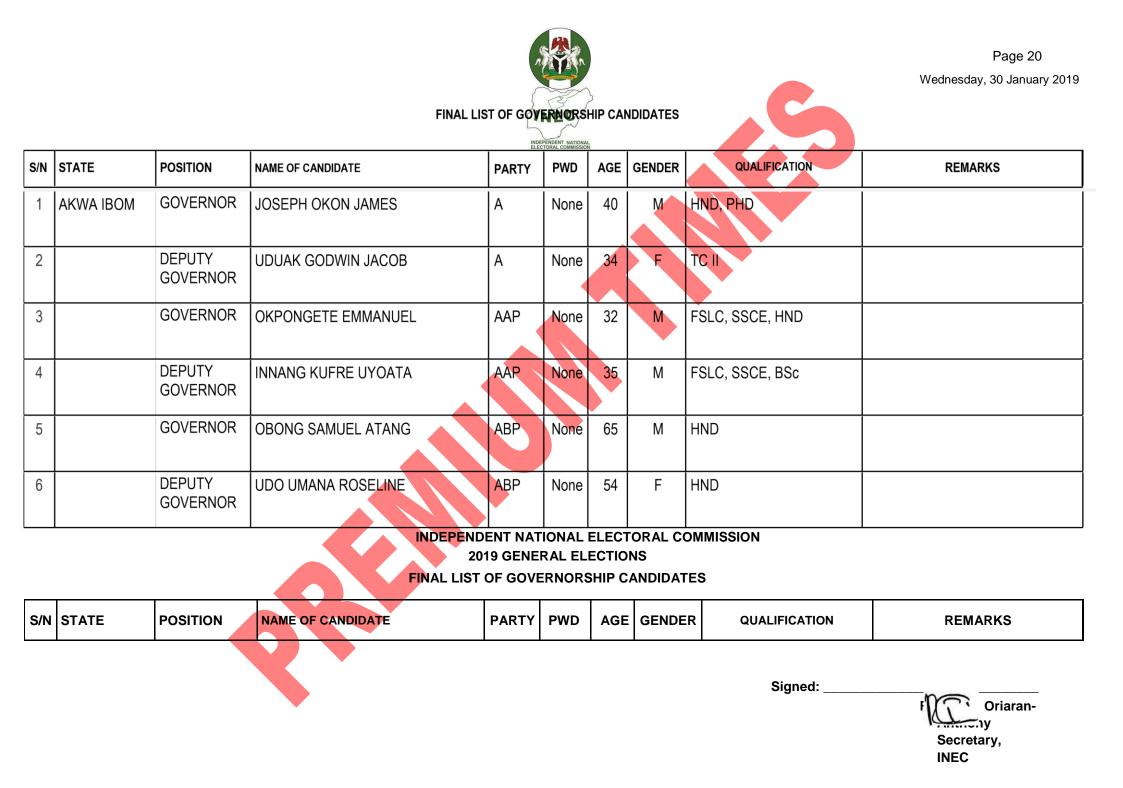

#### INDEPENDENT NATIONAL ELECTORAL COMMISSION 2019 GENERAL ELECTIONS

Signed:

F Oriaran-Ny Secretary, INEC

|    |              |                    |                      | 5       | BS 1                                     | ]      |    |                         |  |  |
|----|--------------|--------------------|----------------------|---------|------------------------------------------|--------|----|-------------------------|--|--|
| 7  | AKWA<br>IBOM | GOVERNOR           | TIM JOSEPH EDUOK     | 14      | PEPENDENT NATIONAL<br>ECTORAL COMMISSION | 50     | М  | FSLC, WAEC, OND,<br>HND |  |  |
| 8  |              | DEPUTY<br>GOVERNOR | EDIDEM EZRA BASSEY   | ACD     | None                                     | 35     | М  | FSLC, WAEC, B.ED        |  |  |
| 9  |              | GOVERNOR           | SAMUEL DAVID UDOH    | AD      | None                                     | 45     | М  | OND                     |  |  |
| 10 |              | DEPUTY<br>GOVERNOR | NSISONG PETER ETUK   | AD      | None                                     | 35     | F  | HND                     |  |  |
| 11 |              | GOVERNOR           | OBOT UDEME EDET      | ADC     | None                                     | 51     | Μ  | SSCE                    |  |  |
| 12 |              | DEPUTY<br>GOVERNOR | UKWAT SAMUEL ENOBONG | ADC     | None                                     | 38     | Μ  | SSCE, HND               |  |  |
| 13 |              | GOVERNOR           | UKEME UKO PETER      | ADP     | None                                     | 43     | Μ  | FSLC, WAEC, BSc         |  |  |
|    |              |                    | INDEPEND             | ENT NA  | TIONAL E                                 | ELECT  |    | IMISSION                |  |  |
|    |              |                    | 20                   | 19 GENE |                                          | ECTION | IS |                         |  |  |
|    |              |                    |                      |         |                                          |        |    |                         |  |  |

FINAL LIST OF GOVERNORSHIP CANDIDATES

| S/N | STATE | POSITION | NAME OF CANDIDATE | PARTY | PWD | AGE | GENDER | QUALIFICATION | REMARKS                      |
|-----|-------|----------|-------------------|-------|-----|-----|--------|---------------|------------------------------|
|     |       |          |                   |       |     |     |        | Signed:       | oriaran-<br>Ny<br>Secretary, |