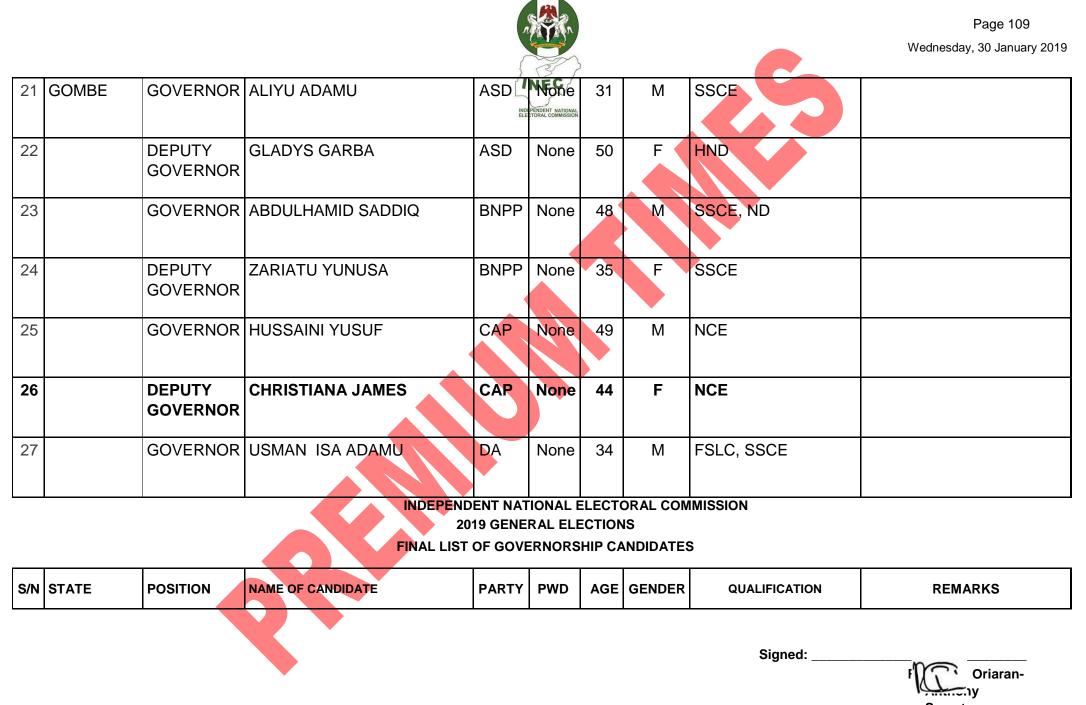

|
| 20        | DEPUTY<br>GOVERNOR   | IBRAHIM SAIFULLAHI         | APDA     | None                                  | 27  | М      | SSCE                        |                                |
|           |                      |                            | 019 GENE | RAL ELE                               |     |        |                             |                                |
| S/N STATE | POSITION             | NAME OF CANDIDATE          | PARTY    | PWD                                   | AGE | GENDER | QUALIFICATION               | REMARKS                        |
|           |                      |                            |          |                                       | 1   |        | Signed:                     | F Oriaran-<br>Ny<br>Secretary, |



Secretary, INEC

|     |       |                    |                       | ,        |                                       |     |        |                       | Page 110                  |
|-----|-------|--------------------|-----------------------|----------|---------------------------------------|-----|--------|-----------------------|---------------------------|
|     |       |                    |                       | 5        |                                       | 1   |        |                       | Wednesday, 30 January 201 |
| 28  | GOMBE | DEPUTY<br>GOVERNOR | YAKUBU USMAN          |          | PENDENT NATIONAL<br>ETORAL COMMISSION | 26  | М      | FSLC, SSCE            |                           |
| 29  |       | GOVERNOR           | BELLO BALA            | DPP