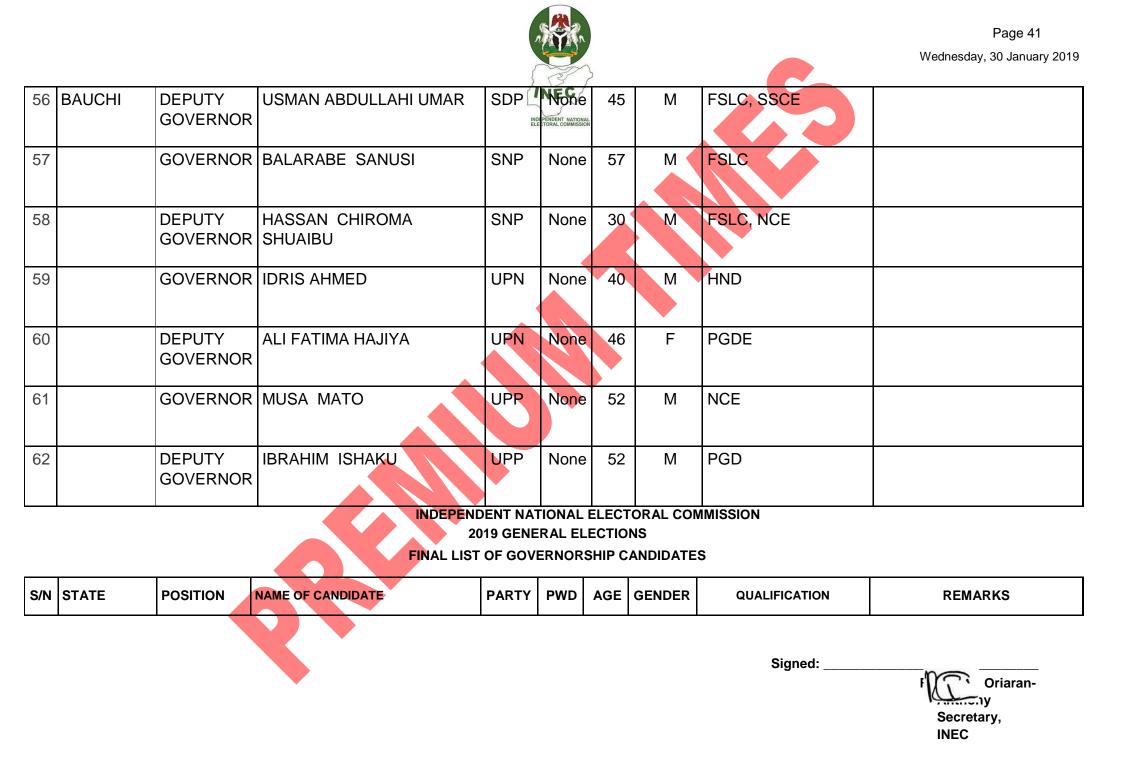

# **2019 GENERAL ELECTIONS**

## FINAL LIST OF GOVERNORSHIP CANDIDATES

INDEPENDENT NATIONAL ELECTORAL COMMISSION

**2019 GENERAL ELECTIONS** 

FINAL LIST OF GOVERNORSHIP CANDIDATES

| S/N | STATE | POSITION | NAME OF CANDIDATE | PARTY | PWD  | AGE | GENDER | QUALIFICATION   | REMARKS |
|-----|-------|----------|-------------------|-------|------|-----|--------|-----------------|---------|
| 1   | ABIA  | GOVERNOR | EMEKA UWAKOLAM    | A     | None | 46  | Μ      | FSLC, WAEC, LLB |         |